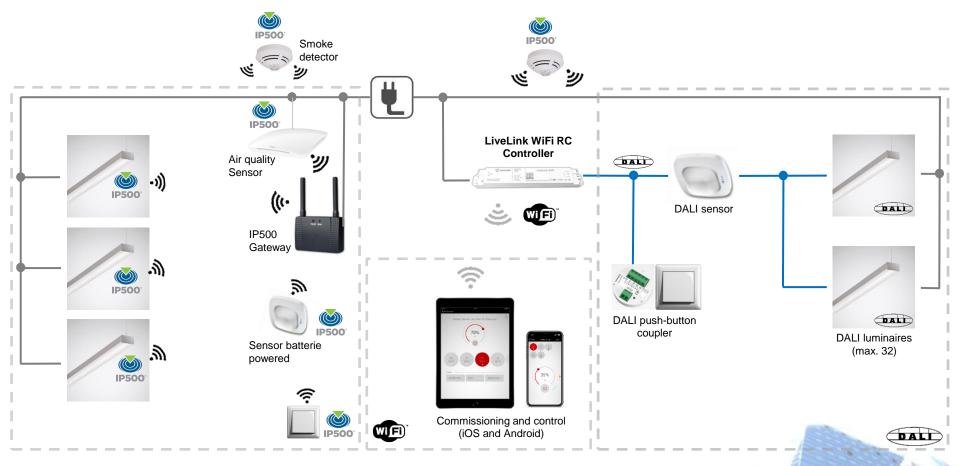

#### LIVELINK WIRELESS WITH REDUNDANT IP500 INFRASTUCTURE

INSTALLATION

- Simple and fast replacement of luminaires with IP500 Network and retrofitting of DALI control cables.
- Higher value to end user due to interoperability with sensing devices

**COMMISSIONING** 

- Easy setup and management of the wireless IP500 network with the LiveLink Install App.
- Higher value for end user easy commissioning with sensing devices

**FLEXIBILITY** 

- Mixed operation of DALI and IoT lighting devices in same IP500 Network
- Flexibly and scalable extended from small to large wireless IP500 network with IP500 redundant infrastucture

#### LIVELINK IP500 WIRELESS - OVERVIEW