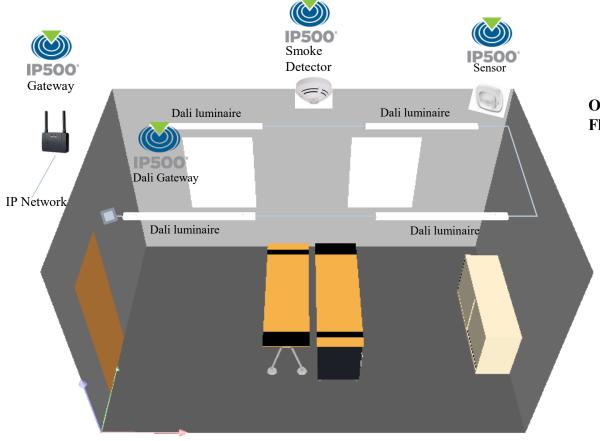

#### LIVELINK WIRELESS – EXAMPLE SINGLE/DOUBLE OFFICE

#### Office with 4 surfaced luminaires (e.g. Solvan Flow)

- 4 (64) Dali luminaires
- 1 IP500 / Dali Gateway
- All luminaires and the push-button coupler are connected with mains voltage - DALI wiring needed

Mains voltage with 2 wire Dali